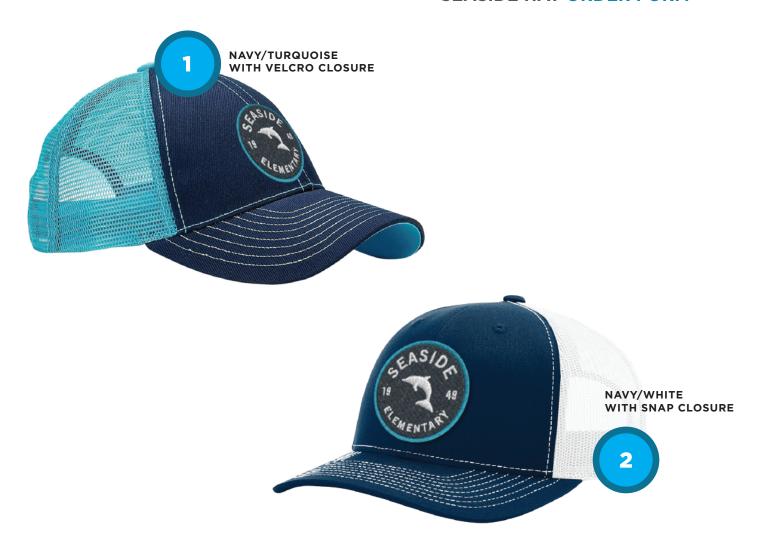

## SEASIDE HAT ORDER INFORMATION

| STUDENT NAME |                                                                  | DATE     |               |       |
|--------------|------------------------------------------------------------------|----------|---------------|-------|
| EAC          | HER                                                              | ROOM #   |               |       |
| EMAIL        |                                                                  |          |               |       |
| )HON         | E (MOBILE)                                                       |          |               |       |
|              |                                                                  |          |               |       |
|              |                                                                  | QUANTITY | PRICE         | TOTAL |
| 1            | NAVY/TURQUOISE WITH VELCRO CLOSURE                               | QUANTITY | PRICE \$20.00 | TOTAL |
| 1 2          | NAVY/TURQUOISE WITH VELCRO CLOSURE  NAVY/WHITE WITH SNAP CLOSURE | QUANTITY |               | TOTAL |